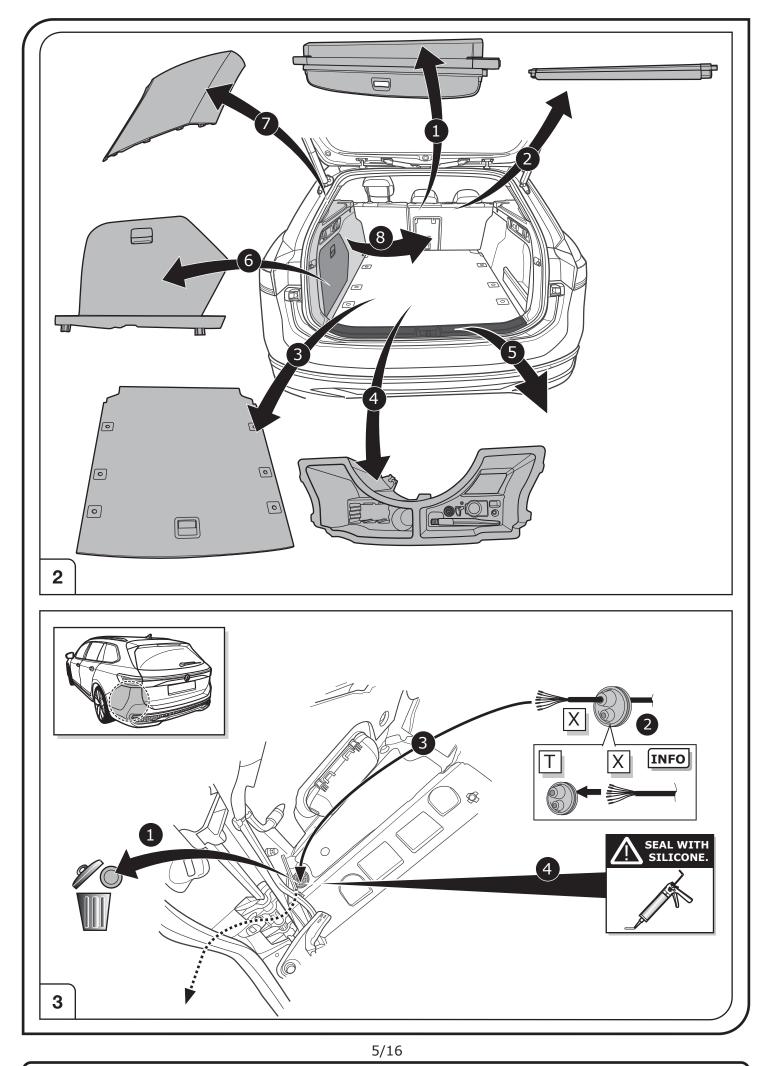

## SYMBOL EXPLANATION

| - <u>Ö</u> - | Left (58-L) respectively<br>Right (58-R) tail light             |
|--------------|-----------------------------------------------------------------|
| 54 (STOP)    | Stop light (54) /<br>high mounted, third stop light (54)        |
|              | Turn signal indicator left                                      |
| R            | Turn signal indicator right                                     |
| ()≢          | Rear fog light(s)                                               |
| Reverse 05   | Reversing light(s)                                              |
| 30+          | Permanent power supply /<br>13pin socket, chamber 9             |
| 15+          | Charging wire for trailer battery /<br>13pin socket, chamber 10 |
|              | Trailer / trailer recognition                                   |
| B+/30        | Permanent current power supply                                  |
|              | Ground or Earth (31)                                            |
|              | Ground connection battery terminal lug                          |
| •            | Positive connection battery terminal lug                        |
|              |                                                                 |

|              | Cigarette lighter /<br>accessory socket |
|--------------|-----------------------------------------|
|              | Loudspeaker / buzzer                    |
|              | Park Distance Control                   |
|              | Switch / source of function             |
| •            | Connect together                        |
|              | Disconnect                              |
| 4            | Look at / See further information       |
|              | Look carefully at selected area         |
| $\checkmark$ | Present / Occupied / OK                 |
| $\square$    | Not present / Not occupied / Not OK     |
| D ((((       | Acoustic indication                     |
|              | Attention / important advice            |
| 20 Amp.      | Fuse / fuse capacity 20 Ampère          |