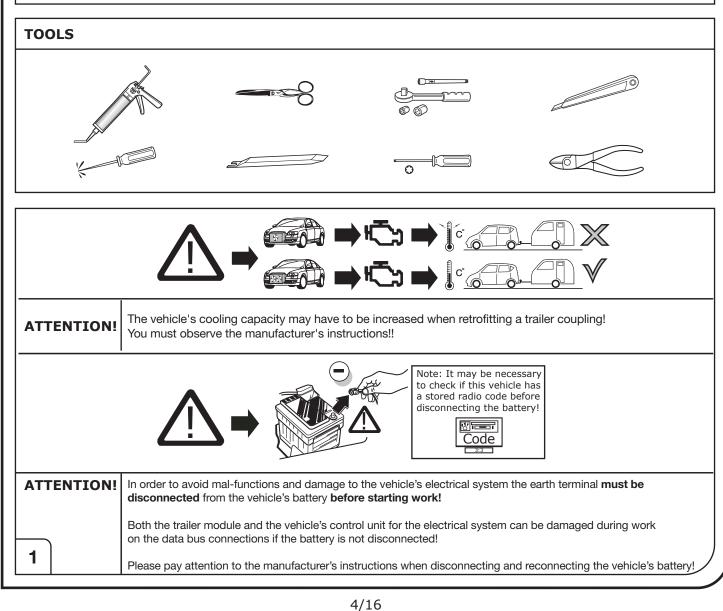

lighter /<br>accessory socket |
|--------------|-----------------------------------------|
|              | Loudspeaker / buzzer                    |
|              | Park Distance Control                   |
|              | Switch / source of function             |
| •            | Connect together                        |
|              | Disconnect                              |
| 4            | Look at / See further information       |
|              | Look carefully at selected area         |
| $\checkmark$ | Present / Occupied / OK                 |
| $\square$    | Not present / Not occupied / Not OK     |
| D ((((       | Acoustic indication                     |
|              | Attention / important advice            |
| 20 Amp.      | Fuse / fuse capacity 20 Ampère          |



| ECS UK<br>c/o 3 Hardman Street | t |
|--------------------------------|---|
| Manchester<br>M3 3AT           |   |

SALE: +44 (0) 1625 462281 TECHNICAL: +44 (0) 7440 202052 WEB: www.ecs-electronicsuk.co.uk Email-sales: uksales@ecs-elecrtronics.com Email-technical: ukts@ecs-electronics.com



SALE: +44 (0) 1625 462281 TECHNICAL: +44 (0) 7440 202052 WEB: www.ecs-electronicsuk.co.uk Email-sales: uksales@ecs-elecrtronics.com Email-technical: ukts@ecs-electronics.com



SALE: +44 (0) 1625 462281 TECHNICAL: +44 (0) 7440 202052 WEB: www.ecs-electronicsuk.co.uk Email-sales: uksales@ecs-elecrtronics.com Email-technical: ukts@ecs-electronics.com



ECS UK c/o 3 Hardman Street Manchester M3 3AT

SALE: +44 (0) 1625 462281 TECHNICAL: +44 (0) 7440 202052 WEB: www.ecs-electronicsuk.co.uk Email-sales: