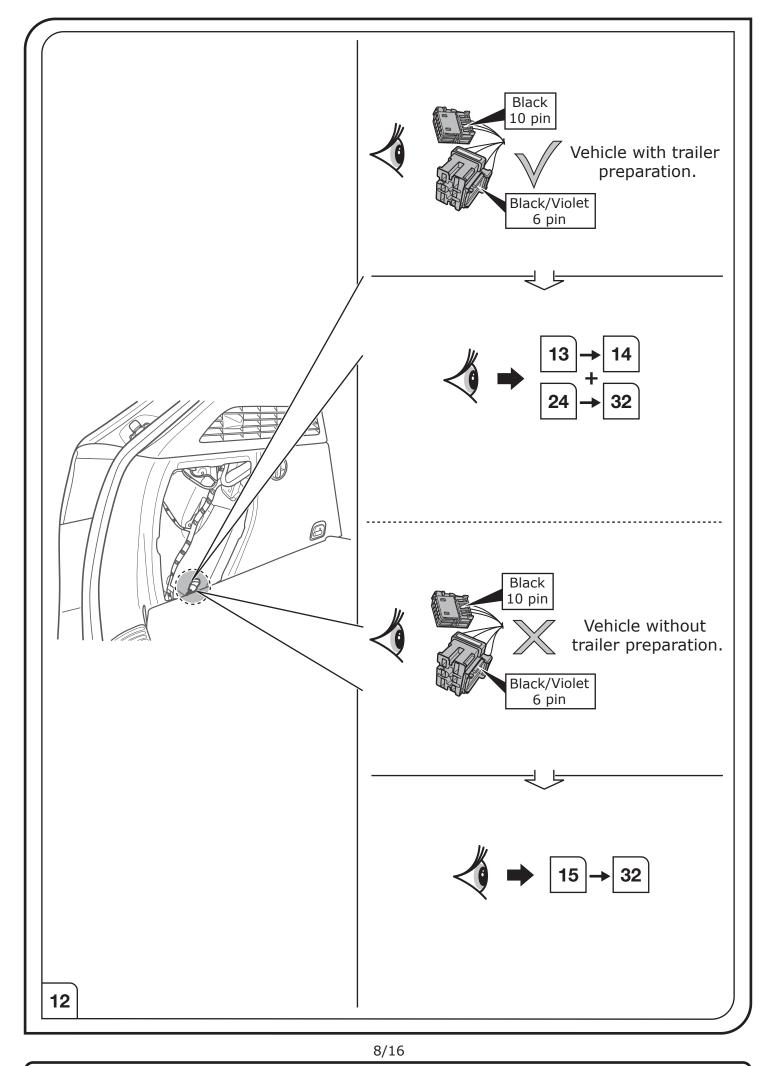

## SYMBOL EXPLANATION

| - <u>Ö</u> - | Left (58-L) respectively<br>Right (58-R) tail light             |
|--------------|-----------------------------------------------------------------|
| 54 (STOP)    | Stop light (54) /<br>high mounted, third stop light (54)        |
|              | Turn signal indicator left                                      |
| R            | Turn signal indicator right                                     |
| ()≢          | Rear fog light(s)                                               |
| Reverse 05   | Reversing light(s)                                              |
| 30+          | Permanent power supply /<br>13pin socket, chamber 9             |
| 15+          | Charging wire for trailer battery /<br>13pin socket, chamber 10 |
|              | Trailer / trailer recognition                                   |
| B+/30        | Permanent current power supply                                  |
|              | Ground or Earth (31)                                            |
|              | Ground connection battery terminal lug                          |
| •            | Positive connection battery terminal lug                        |
|              |                                                                 |

|              | Cigarette lighter /<br>accessory socket |
|--------------|-----------------------------------------|
|              | Loudspeaker / buzzer                    |
|              | Park Distance Control                   |
|              | Switch / source of function             |
| •            | Connect together                        |
|              | Disconnect                              |
| 4            | Look at / See further information       |
|              | Look carefully at selected area         |
| $\checkmark$ | Present / Occupied / OK                 |
| $\square$    | Not present / Not occupied / Not OK     |
| D ((((       | Acoustic indication                     |
|              | Attention / important advice            |
| 20 Amp.      | Fuse / fuse capacity 20 Ampère          |