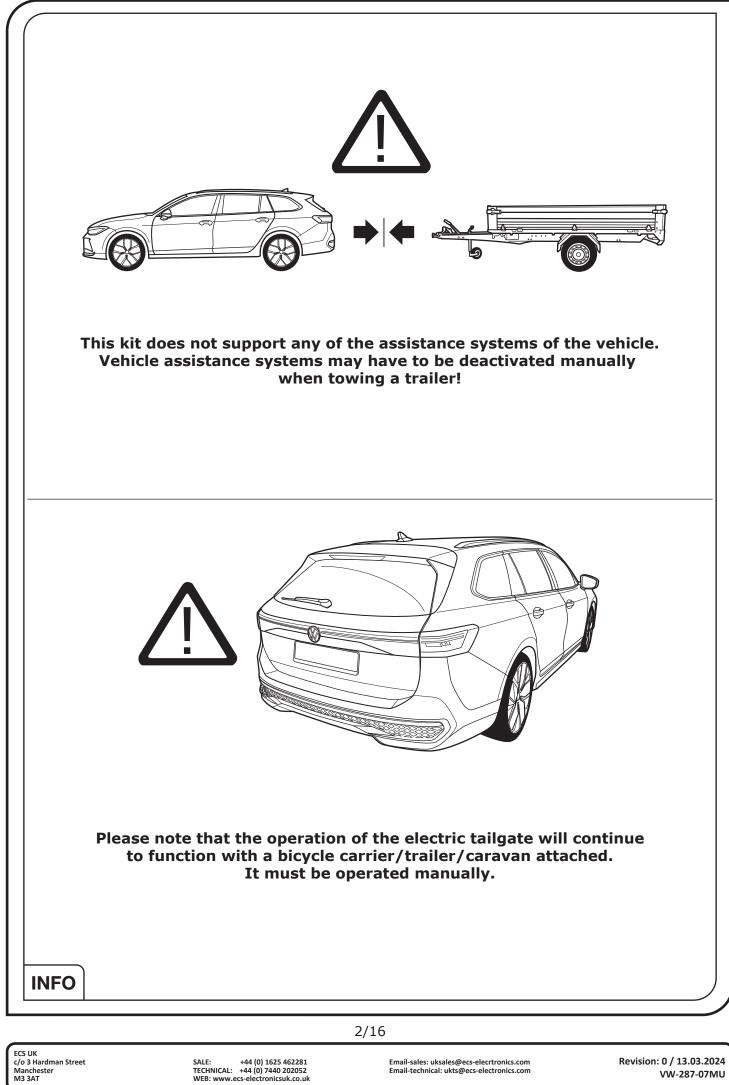

SALE: +44 (0) 1625 462281 TECHNICAL: +44 (0) 7440 202052 WEB: www.ecs-electronicsuk.co.uk

Email-sales: uksales@ecs-elecrtronics.com Email-technical: ukts@ecs-electronics.com



SALE: +44 (0) 1625 462281 TECHNICAL: +44 (0) 7440 202052 WEB: www.ecs-electronicsuk.co.uk

Email-sales: uksales@ecs-elecrtronics.com Email-technical: ukts@ecs-electronics.com



SALE: +44 (0) 1625 462281 TECHNICAL: +44 (0) 7440 202052 WEB: www.ecs-electronicsuk.co.uk

Email-sales: uksales@ecs-elecrtronics.com Email-technical: ukts@ecs-electronics.com

## SYMBOL EXPLANATION

| - <u>Ö</u> - | Left (58-L) respectively<br>Right (58-R) tail light             |
|--------------|-----------------------------------------------------------------|
| 54 (STOP)    | Stop light (54) /<br>high mounted, third stop light (54)        |
|              | Turn signal indicator left                                      |
| R            | Turn signal indicator right                                     |
| ()≢