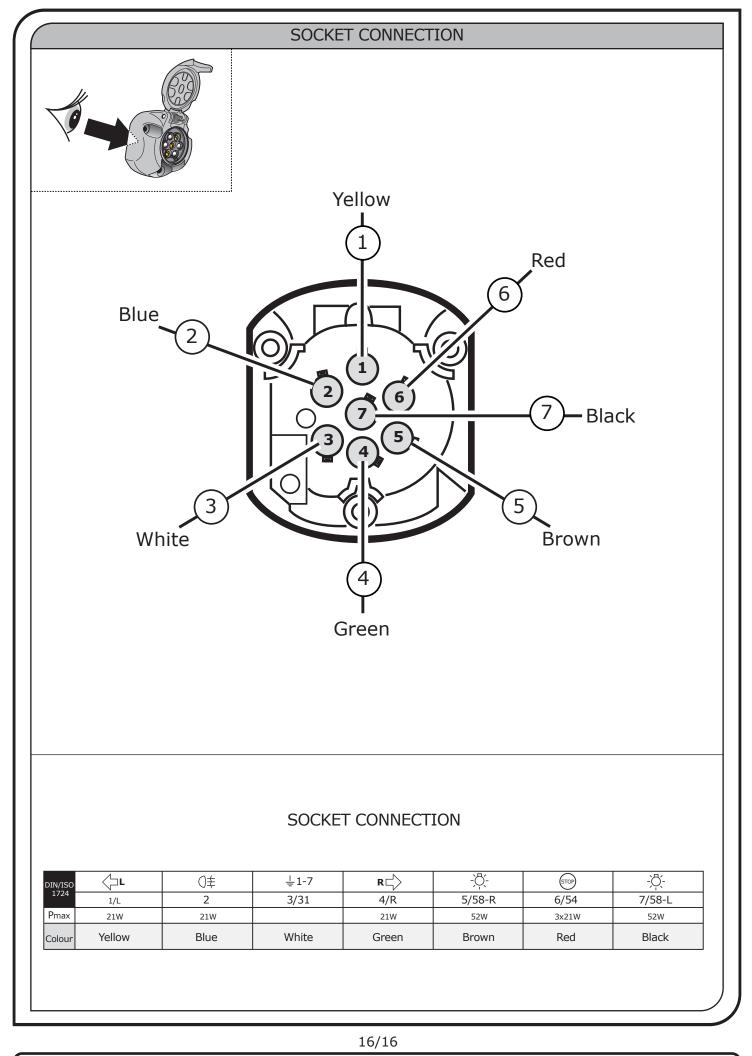

## SYMBOL EXPLANATION

| - <u>Ö</u> - | Left (58-L) respectively<br>Right (58-R) tail light             |
|--------------|-----------------------------------------------------------------|
| 54 (STOP)    | Stop light (54) /<br>high mounted, third stop light (54)        |
|              | Turn signal indicator left                                      |
| R            | Turn signal indicator right                                     |
| ()≢          | Rear fog light(s)                                               |
| Reverse 05   | Reversing light(s)                                              |
| 30+          | Permanent power supply /<br>13pin socket, chamber 9             |
| 15+          | Charging wire for trailer battery /<br>13pin socket, chamber 10 |
|              | Trailer / trailer recognition                                   |
| B+/30        | Permanent current power supply                                  |
|              | Ground or Earth (31)                                            |
|              | Ground connection battery terminal lug                          |
| •            | Positive connection battery terminal lug                        |
|              |                                                                 |

|              | Cigarette lighter /<br>accessory socket |
|--------------|-----------------------------------------|
|              | Loudspeaker / buzzer                    |
|              | Park Distance Control                   |
|              | Switch / source of function             |
| •            | Connect together                        |
|              | Disconnect                              |
| 4            | Look at / See further information       |
|              | Look carefully at selected area         |
| $\checkmark$ | Present / Occupied / OK                 |
| $\square$    | Not present / Not occupied / Not OK     |
| D ((((       | Acoustic indication                     |
|              | Attention / important advice            |
| 20 Amp.      | Fuse / fuse capacity 20 Ampère          |