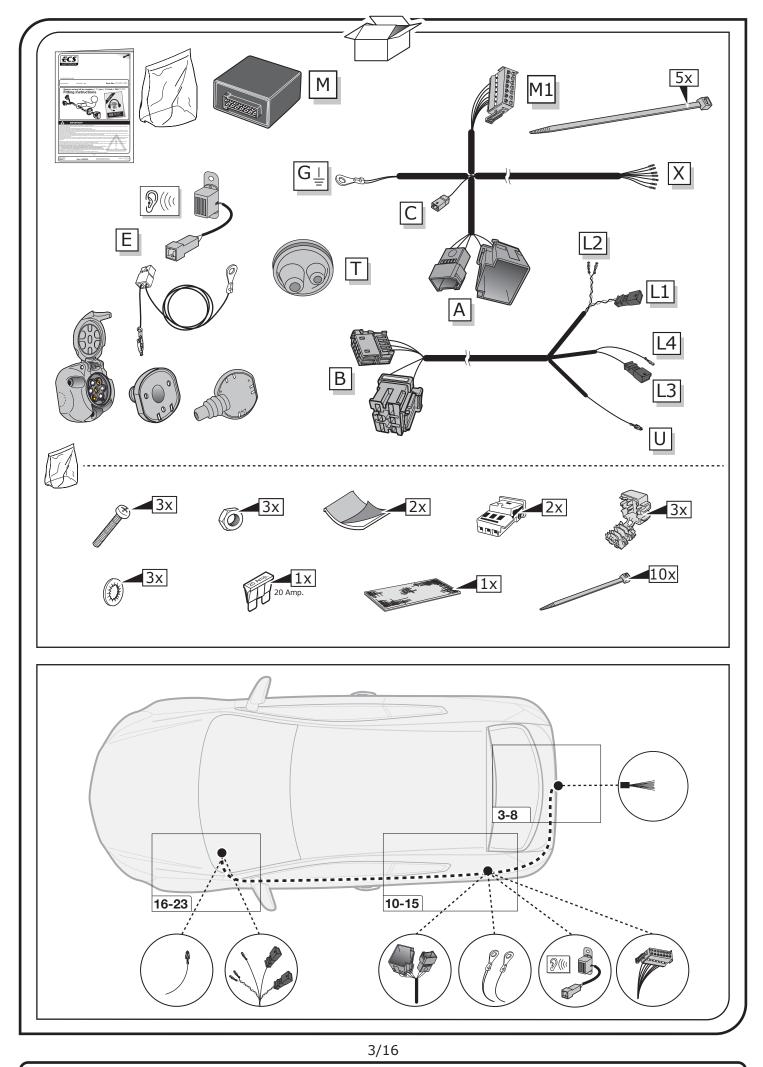

SALE: +44 (0) 1625 462281 TECHNICAL: +44 (0) 7440 202052 WEB: www.ecs-electronicsuk.co.uk

Email-sales: uksales@ecs-elecrtronics.com Email-technical: ukts@ecs-electronics.com



SALE: +44 (0) 1625 462281 TECHNICAL: +44 (0) 7440 202052 WEB: www.ecs-electronicsuk.co.uk

Email-sales: uksales@ecs-elecrtronics.com Email-technical: ukts@ecs-electronics.com



SALE: +44 (0) 1625 462281 TECHNICAL: +44 (0) 7440 202052 WEB: www.ecs-electronicsuk.co.uk

Email-sales: uksales@ecs-elecrtronics.com Email-technical: ukts@ecs-electronics.com

## SYMBOL EXPLANATION

| - <u>Ö</u> - | Left (58-L) respectively<br>Right (58-R) tail light             |
|--------------|-----------------------------------------------------------------|
| 54 (STOP)    | Stop light (54) /<br>high mounted, third stop light (54)        |
|              | Turn signal indicator left                                      |
| R            | Turn signal indicator right                                     |
| ()≢          | Rear fog light(s)                                               |
| Reverse 05   | Reversing light(s)                                              |
| 30+          | P