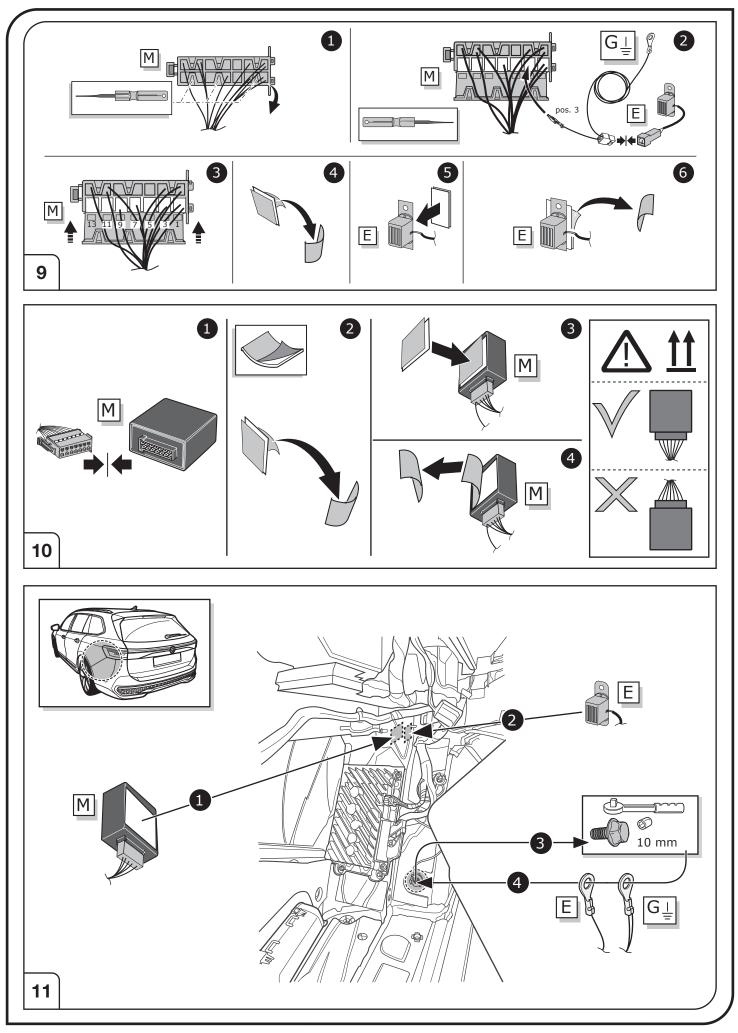

## SYMBOL EXPLANATION

| - <u>Ö</u> - | Left (58-L) respectively<br>Right (58-R) tail light             |
|--------------|-----------------------------------------------------------------|
| 54 (STOP)    | Stop light (54) /<br>high mounted, third stop light (54)        |
|              | Turn signal indicator left                                      |
| R            | Turn signal indicator right                                     |
| ()≢          | Rear fog light(s)                                               |
| Reverse 05   | Reversing light(s)                                              |
| 30+          | Permanent power supply /<br>13pin socket, chamber 9             |
| 15+          | Charging wire for trailer battery /<br>13pin socket, chamber 10 |
|              | Trailer / trailer recognition                                   |
| B+/30        | Permanent current power supply                                  |
|              | Ground or Earth (31)                                            |
|              | Ground connection battery terminal lug                          |
| •            | Positive connection battery terminal lug                        |
|              |                                                                 |

|              | Cigarette lighter /<br>accessory socket |
|--------------|-----------------------------------------|
|              | Loudspeaker / buzzer                    |
|              | Park Distance Control                   |
|              | Switch / source of function             |
| •            | Connect together                        |
|              | Disconnect                              |
| 4            | Look at / See further information       |
|              | Look carefully at selected area         |
| $\checkmark$ | Present / Occupied / OK                 |
| $\square$    | Not present / Not occupied / Not OK     |
| D ((((       | Acoustic indication                     |
|              | Attention / important advice            |
| 20 Amp.      | Fuse / fuse capacity 20 Ampère          |