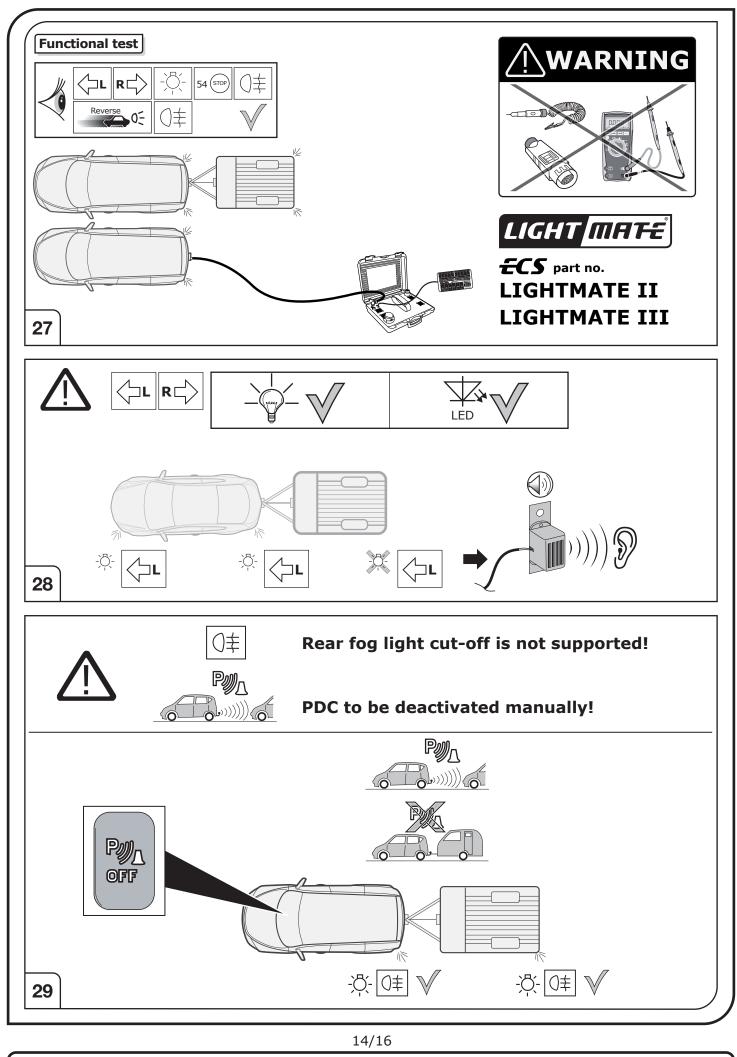

## SYMBOL EXPLANATION

| - <u>Ö</u> - | Left (58-L) respectively<br>Right (58-R) tail light             |
|--------------|-----------------------------------------------------------------|
| 54 (STOP)    | Stop light (54) /<br>high mounted, third stop light (54)        |
|              | Turn signal indicator left                                      |
| R            | Turn signal indicator right                                     |
| ()≢          | Rear fog light(s)                                               |
| Reverse 05   | Reversing light(s)                                              |
| 30+          | Permanent power supply /<br>13pin socket, chamber 9             |
| 15+          | Charging wire for trailer battery /<br>13pin socket, chamber 10 |
|              | Trailer / trailer recognition                                   |
| B+/30        | Permanent current power supply                                  |
|              | Ground or Earth (31)                                            |
|              | Ground connection battery terminal lug                          |
| •            | Positive connection battery terminal lug                        |
|              |                                                                 |

|              | Cigarette lighter /<br>accessory socket |
|--------------|-----------------------------------------|
|              | Loudspeaker / buzzer                    |
|              | Park Distance Control                   |
|              | Switch / source of function             |
| •            | Connect together                        |
|              | Disconnect                              |
| 4            | Look at / See further information       |
|              | Look carefully at selected area         |
| $\checkmark$ | Present / Occupied / OK                 |
| $\square$    | Not present / Not occupied / Not OK     |
| D ((((       | Acoustic indication                     |
|              | Attention / important advice            |
| 20 Amp.      | Fuse / fuse capacity 20 Ampère          |