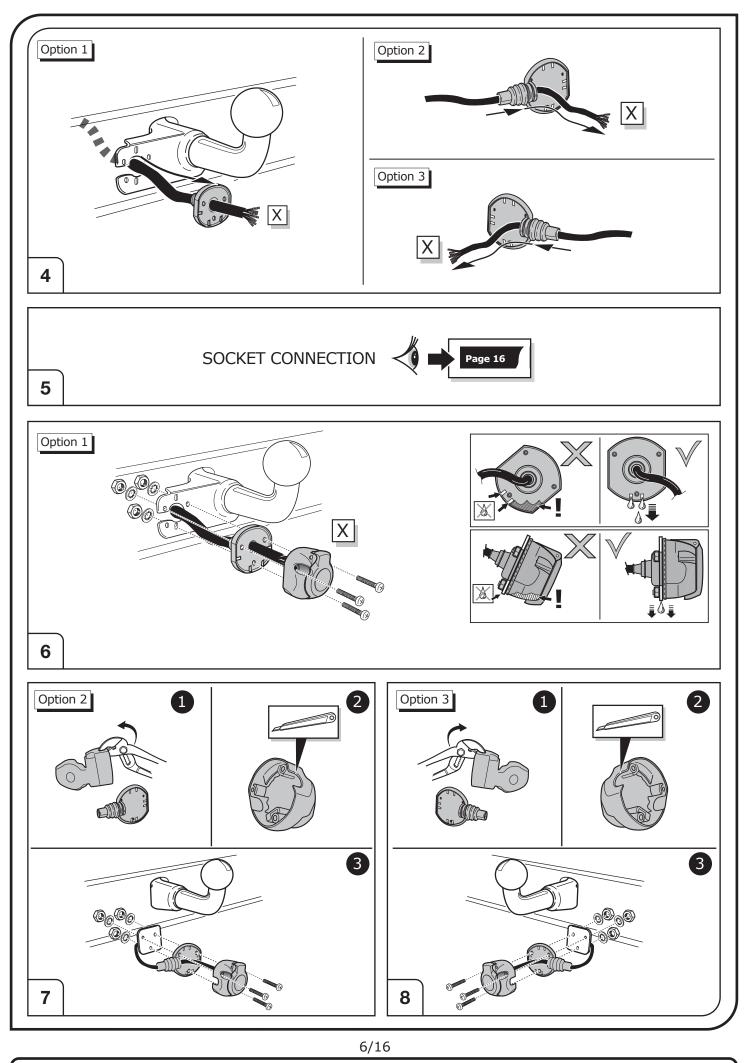

## SYMBOL EXPLANATION

| - <u>Ö</u> - | Left (58-L) respectively<br>Right (58-R) tail light             |
|--------------|-----------------------------------------------------------------|
| 54 (STOP)    | Stop light (54) /<br>high mounted, third stop light (54)        |
|              | Turn signal indicator left                                      |
| R            | Turn signal indicator right                                     |
| ()≢          | Rear fog light(s)                                               |
| Reverse 05   | Reversing light(s)                                              |
| 30+          | Permanent power supply /<br>13pin socket, chamber 9             |
| 15+          | Charging wire for trailer battery /<br>13pin socket, chamber 10 |
|              | Trailer / trailer recognition                                   |
| B+/30        | Permanent current power supply                                  |
|              | Ground or Earth (31)                                            |
|              | Ground connection battery terminal lug                          |
| •            | Positive connection battery terminal lug                        |
|              |                                                                 |

|              | Cigarette lighter /<br>accessory socket |
|--------------|-----------------------------------------|
|              | Loudspeaker / buzzer                    |
|              | Park Distance Control                   |
|              | Switch / source of function             |
| •            | Connect together                        |
|              | Disconnect                              |
| 4            | Look at / See further information       |
|              | Look carefully at selected area         |
| $\checkmark$ | Present / Occupied / OK                 |
| $\square$    | Not present / Not occupied / Not OK     |
| D ((((       | Acoustic indication                     |
|              | Attention / important advice            |
| 20 Amp.      | Fuse / fuse capacity 20 Ampère          |