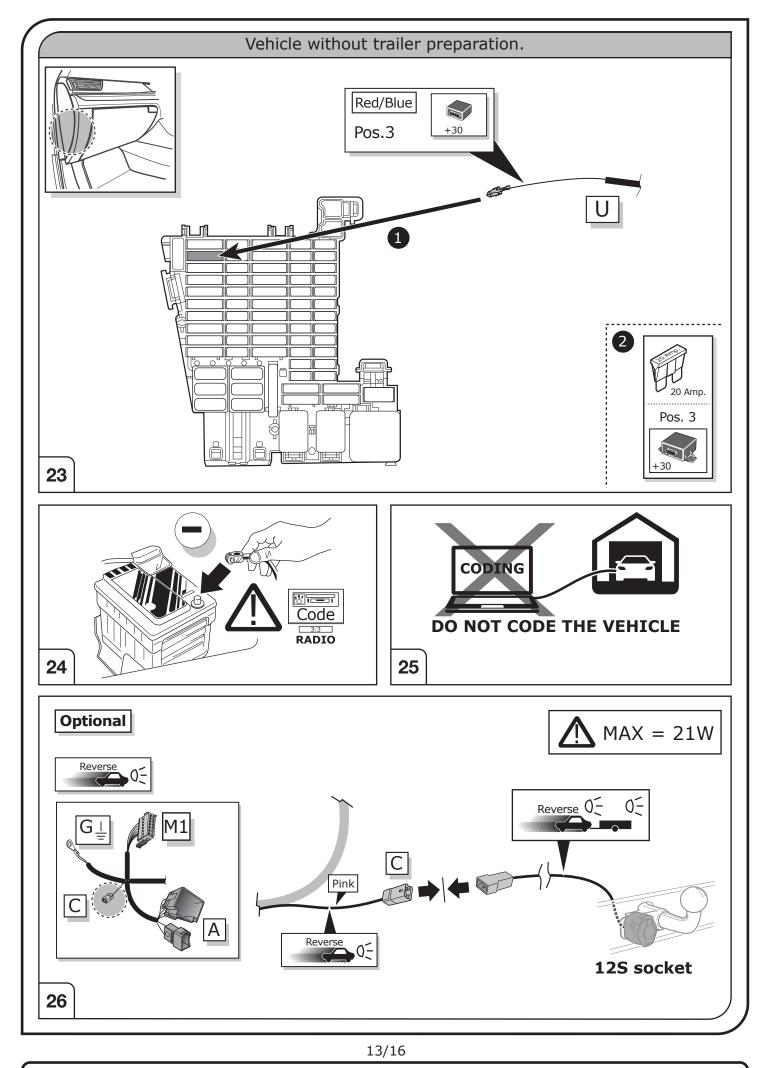

## SYMBOL EXPLANATION

| - <u>Ö</u> - | Left (58-L) respectively<br>Right (58-R) tail light             |
|--------------|-----------------------------------------------------------------|
| 54 (STOP)    | Stop light (54) /<br>high mounted, third stop light (54)        |
|              | Turn signal indicator left                                      |
| R            | Turn signal indicator right                                     |
| ()≢          | Rear fog light(s)                                               |
| Reverse 05   | Reversing light(s)                                              |
| 30+          | Permanent power supply /<br>13pin socket, chamber 9             |
| 15+          | Charging wire for trailer battery /<br>13pin socket, chamber 10 |
|              | Trailer / trailer recognition                                   |
| B+/30        | Permanent current power supply                                  |
|              | Ground or Earth (31)                                            |
|              | Ground connection battery terminal lug                          |
| •            | Positive connection battery terminal lug                        |
|              |                                                                 |

|              | Cigarette lighter /<br>accessory socket |
|--------------|-----------------------------------------|
|              | Loudspeaker / buzzer                    |
|              | Park Distance Control                   |
|              | Switch / source of function             |
| •            | Connect together                        |
|              | Disconnect                              |
| 4            | Look at / See further information       |
|              | Look carefully at selected area         |
| $\checkmark$ | Present / Occupied / OK                 |
| $\square$    | Not present / Not occupied / Not OK     |
| D ((((       | Acoustic indication                     |
|              | Attention / important advice            |
| 20 Amp.      | Fuse / fuse capacity 20 Ampère          |