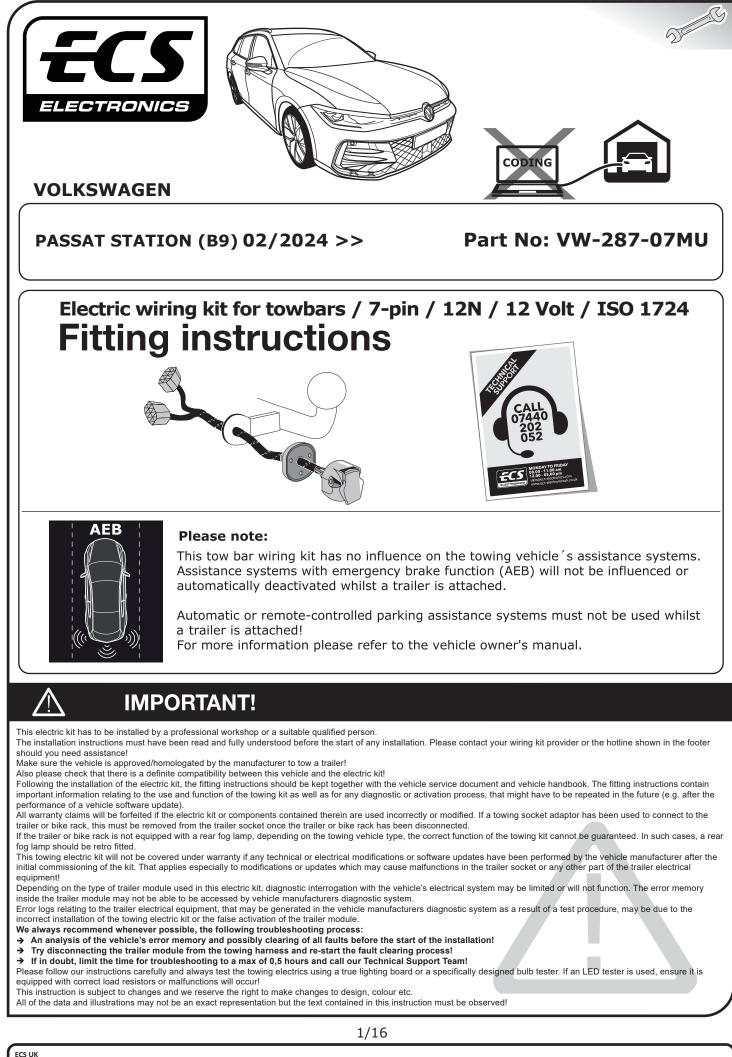

SALE: +44 (0) 1625 462281 TECHNICAL: +44 (0) 7440 202052 WEB: www.ecs-electronicsuk.co.uk

Email-sales: uksales@ecs-elecrtronics.com Email-technical: ukts@ecs-electronics.com



SALE: +44 (0) 1625 462281 TECHNICAL: +44 (0) 7440 202052 WEB: www.ecs-electronicsuk.co.uk

Email-sales: uksales@ecs-elecrtronics.com Email-technical: ukts@ecs-electronics.com



SALE: +44 (0) 1625 462281 TECHNICAL: +44 (0) 7440 202052 WEB: www.ecs-electronicsuk.co.uk

Email-sales: uksales@ecs-elecrtronics.com Email-technical: ukts@ecs-electronics.com

## SYMBOL EXPLANATION

| - <u>Ö</u> - | Left (58-L) respectively<br>Right (58-R) tail light             |
|--------------|-----------------------------------------------------------------|
| 54 (STOP)    | Stop light (54) /<br>high mounted, third stop light (54)